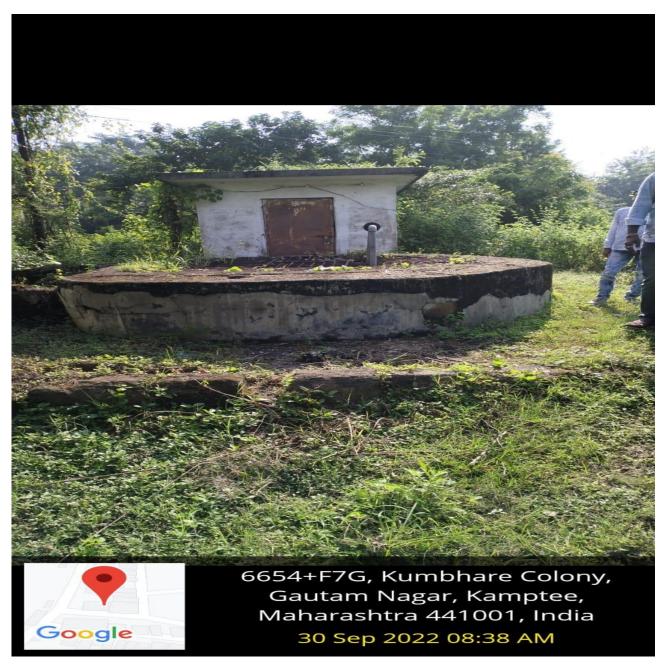

## **Water Facilities in College**

**College Well** 

**Water Coolers** 

**Fish Pond** 

NH44, Hardas Nagar, Shiv Panchayat Nagar, Kamptee, Maharashtra 441002, India 30 Sep 2022 08:49 AM

6664+88M, near Dragon's palace, Gautam Colony, Kamptee, Maharashtra 441001, India 30 Sep 2022 08:51 AM