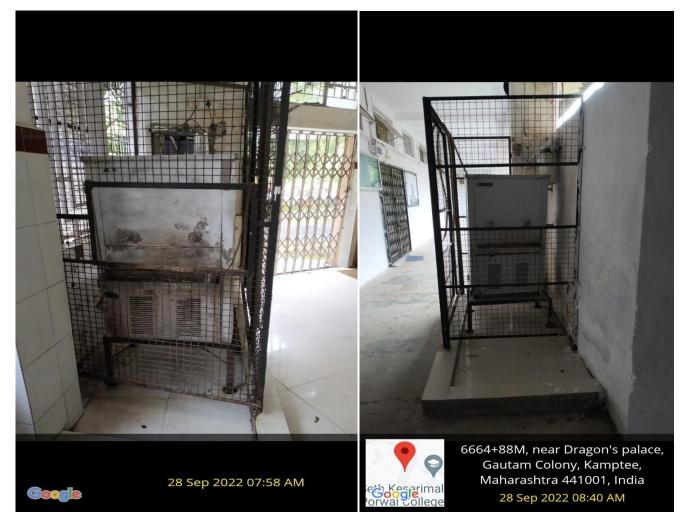

## **Water Facilities in College**

**College Well** 

**Water Coolers** 

**Fish Pond** 

NH44, Hardas Nagar, Shiv Panchayat Nagar, Kamptee, Maharashtra 441002, India 30 Sep 2022 08:49 AM

6664+88M, near Dragon's palace, Gautam Colony, Kamptee, Maharashtra 441001, India 30 Sep 2022 08:51 AM