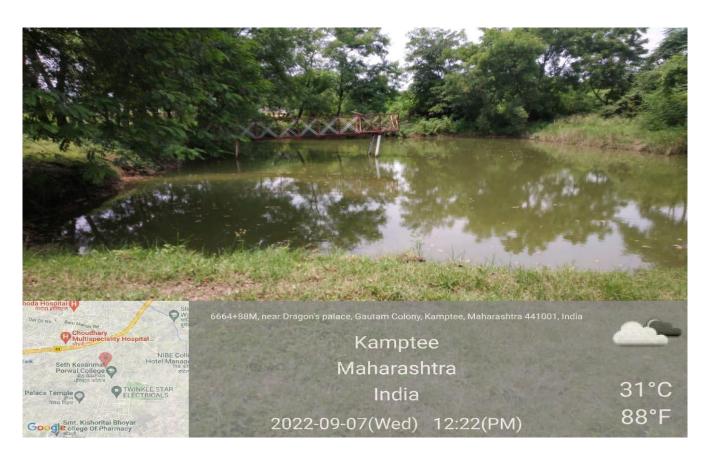

## **Water Facilities in College**

**College Well** 

**Water Coolers** 

**Fish Pond** 

NH44, Hardas Nagar, Shiv Panchayat Nagar, Kamptee, Maharashtra 441002, India 30 Sep 2022 08:49 AM

6664+88M, near Dragon's palace, Gautam Colony, Kamptee, Maharashtra 441001, India 30 Sep 2022 08:51 AM